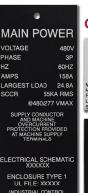

#### What is a Plastic Legend Plate?

A plastic legend plate is a durable, engraved label designed to identify and organize controls, switches, buttons, and other equipment components. Commonly used in industrial, commercial, and workplace environments, these plates improve safety and efficiency by providing clear identification for equipment functions. Plastic legend plates are lightweight, corrosion-resistant, and customizable, making them ideal for applications such as control panels, emergency stop buttons, valve labeling, and machine data plates.

#### **Applications**

- 22 mm Legend Plates designed to fit standard 22 mm selectors, push buttons, and indicator lamps
- 30 mm Legend Plates designed to fit standard 30 mm operators, selector switches, or
- Engraved Labels and Nameplates personalize your text, choose from a variety of colors, create custom sizes
- Engraved Tags for All Applications tags for industrial, commercial, or non-commercial uses
- Emergency Stop Legend Plates improve safety and compliance in your workplace
- **Custom Legend Plates** clearly identify buttons, switches, and other controls on equipment and machinery