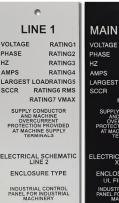

#### **Applications**

- 22 mm Legend Plates designed to fit standard 22 mm selectors, push buttons, and indicator lamps
- 30 mm Legend Plates designed to fit standard 30 mm operators, selector switches, or
- Engraved Labels and Nameplates personalize your text, choose from a variety of colors, create custom sizes
- Engraved Tags for All Applications tags for industrial, commercial, or non-commercial uses
- Emergency Stop Legend Plates improve safety and compliance in your workplace
- **Custom Legend Plates** clearly identify buttons, switches, and other controls on equipment and machinery

## **Custom Legend Plates**

For more information on colors, sizes, and materials, visit our website at www.Xpect-Solutions.com