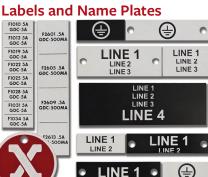

#### **Applications**

- 22 mm Legend Plates designed to fit standard 22 mm selectors, push buttons, and indicator lamps
- 30 mm Legend Plates designed to fit standard 30 mm operators, selector switches, or
- Engraved Labels and Nameplates personalize your text, choose from a variety of colors, create custom sizes
- Engraved Tags for All Applications tags for industrial, commercial, or non-commercial uses
- Emergency Stop Legend Plates improve safety and compliance in your workplace
- **Custom Legend Plates** clearly identify buttons, switches, and other controls on equipment and machinery

## **Custom Legend Plates**

For more information on colors, sizes, and materials, visit our website at www.Xpect-Solutions.com