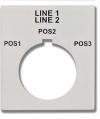

e a secure, user-friendly website to customize and request a quote for bulk or individual orders.

Request a quote and experience fast, reliable service!

#### **Applications**

- 22 mm Legend Plates designed to fit standard 22 mm selectors, push buttons, and indicator lamps
- 30 mm Legend Plates designed to fit standard 30 mm operators, selector switches, or
- Engraved Labels and Nameplates personalize your text, choose from a variety of colors, create custom sizes
- Engraved Tags for All Applications tags for industrial, commercial, or non-commercial uses
- Emergency Stop Legend Plates improve safety and compliance in your workplace
- **Custom Legend Plates** clearly identify buttons, switches, and other controls on equipment and machinery

#### 22 mm Legend Plates





POS2 POS3























## **Custom Legend Plates**





For more information on colors, sizes, and materials, visit our website at www.Xpect-Solutions.com