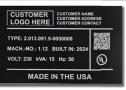

#### What is a Plastic Legend Plate?

A plastic legend plate is a durable, engraved label designed to identify and organize controls, switches, buttons, and other equipment components. Commonly used in industrial, commercial, and workplace environments, these plates improve safety and efficiency by providing clear identification for equipment functions. Plastic legend plates are lightweight, corrosion-resistant, and customizable, making them ideal for applications such as control panels, emergency stop buttons, valve labeling, and machine data plates.