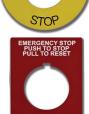

#### What is a Plastic Legend Plate?

A plastic legend plate is a durable, engraved label designed to identify and organize controls, switches, buttons, and other equipment components. Commonly used in industrial, commercial, and workplace environments, these plates improve safety and efficiency by providing clear identification for equipment functions. Plastic legend plates are lightweight, corrosion-resistant, and customizable, making them ideal for applications such as control panels, emergency stop buttons, valve labeling, and machine data plates.

#### **Applications**

- 22 mm Legend Plates designed to fit standard 22 mm selectors, push buttons, and indicator lamps
- 30 mm Legend Plates designed to fit standard 30 mm operators, selector switches, or
- Engraved Labels and Nameplates personalize your text, choose from a variety of colors, create custom sizes
- Engraved Tags for All Applications tags for industrial, commercial, or non-commercial uses
- Emergency Stop Legend Plates improve safety and compliance in your workplace
- **Custom Legend Plates** clearly identify buttons, switches, and other controls on equipment and machinery