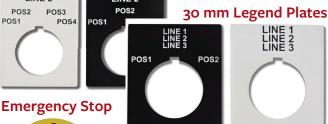

#### **Applications**

- 22 mm Legend Plates designed to fit standard 22 mm selectors, push buttons, and indicator lamps
- 30 mm Legend Plates designed to fit standard 30 mm operators, selector switches, or
- Engraved Labels and Nameplates personalize your text, choose from a variety of colors, create custom sizes
- Engraved Tags for All Applications tags for industrial, commercial, or non-commercial uses
- Emergency Stop Legend Plates improve safety and compliance in your workplace
- **Custom Legend Plates** clearly identify buttons, switches, and other controls on equipment and machinery

#### 22 mm Legend Plates

POS2 POS3