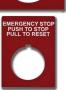

#### **Applications**

- 22 mm Legend Plates designed to fit standard 22 mm selectors, push buttons, and indicator lamps
- 30 mm Legend Plates designed to fit standard 30 mm operators, selector switches, or
- Engraved Labels and Nameplates personalize your text, choose from a variety of colors, create custom sizes
- Engraved Tags for All Applications tags for industrial, commercial, or non-commercial uses
- Emergency Stop Legend Plates improve safety and compliance in your workplace
- **Custom Legend Plates** clearly identify buttons, switches, and other controls on equipment and machinery