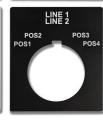

a secure, user-friendly website to customize and request a quote for bulk or individual orders.

Request a quote and experience fast, reliable service!

#### **Applications**

- 22 mm Legend Plates designed to fit standard 22 mm selectors, push buttons, and indicator lamps
- 30 mm Legend Plates designed to fit standard 30 mm operators, selector switches, or
- Engraved Labels and Nameplates personalize your text, choose from a variety of colors, create custom sizes
- Engraved Tags for All Applications tags for industrial, commercial, or non-commercial uses
- Emergency Stop Legend Plates improve safety and compliance in your workplace
- **Custom Legend Plates** clearly identify buttons, switches, and other controls on equipment and machinery

#### 22 mm Legend Plates





POS2 POS3























## **Custom Legend Plates**





For more information on colors, sizes, and materials, visit our website at www.Xpect-Solutions.com