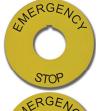

#### What is a Plastic Legend Plate?

A plastic legend plate is a durable, engraved label designed to identify and organize controls, switches, buttons, and other equipment components. Commonly used in industrial, commercial, and workplace environments, these plates improve safety and efficiency by providing clear identification for equipment functions. Plastic legend plates are lightweight, corrosion-resistant, and customizable, making them ideal for applications such as control panels, emergency stop buttons, valve labeling, and machine data plates.

#### **Applications**

- 22 mm Legend Plates designed to fit standard 22 mm selectors, push buttons, and indicator lamps
- 30 mm Legend Plates designed to fit standard 30 mm operators, selector switches, or
- Engraved Labels and Nameplates personalize your text, choose from a variety of colors, create custom sizes
- Engraved Tags for All Applications tags for industrial, commercial, or non-commercial uses
- Emergency Stop Legend Plates improve safety and compliance in your workplace
- **Custom Legend Plates** clearly identify buttons, switches, and other controls on equipment and machinery